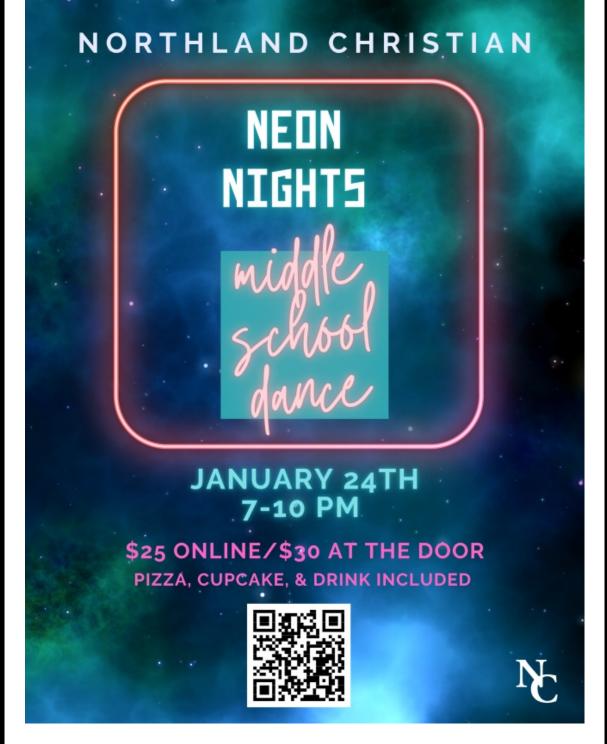

## **Middle School Dance**

#### **Calling All Middle Schoolers!**

The senior class is thrilled to invite you to the annual Middle School Dance, happening on Friday, January 24th, from 7:00 PM to 10:00 PM at NCS! The theme for this year's dance is "Neon Nights," promising an evening filled with fun music, dancing, and food. Tickets are available for purchase for \$25 by clicking here. Make sure to buy your tickets by Thursday, January 23rd, at 11:59 PM. Tickets purchased at the door will be \$30. Students are encouraged to wear white and bright colors so they can enjoy dancing under the black lights!